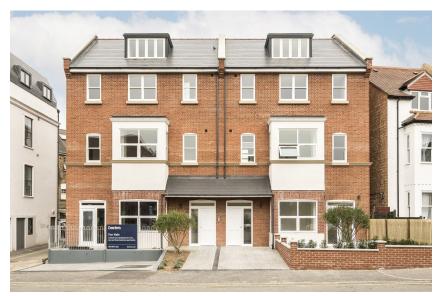

# 1A MANORGATE ROAD, KT2 7AW

### LOCATION

The property is located in Manorgate Road, Kingston upon Thames, just off the A308 London Road.

Norbiton Station is approximately 4 minutes walk and Kingston station and town centre is just over half a mile, both providing direct train links to London Waterloo.

#### DESCRIPTION

The property is located on the ground floor and forms part of a new build four storey mixed use development.

The property is suitable for a variety of commercial uses which would fall within Class E to include office and medical uses. Alternative uses considered, subject to landlords consent.