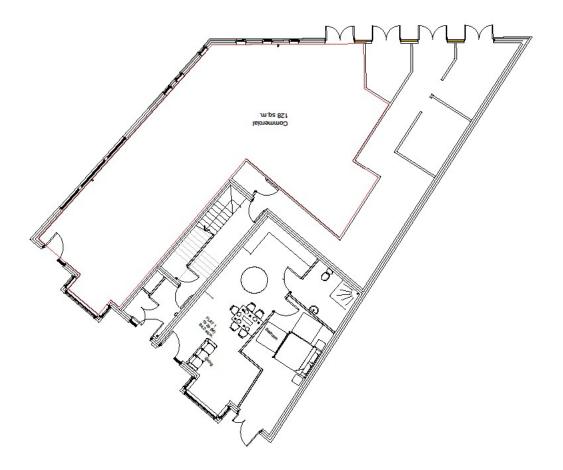

# TO LET/FOR SALE

128 SQ. M (1378 SQ. FT) GIA

1A MANORGATE ROAD, KINGSTON UPON THAMES, KT2 7AW

Sneller Commercial Bridge House 74 Broad Street Teddington TW11 8QT

www.snellers.com

#### DESCRIPTION

The property is located on the ground floor and forms part of a new build four storey mixed use development.

The property is suitable for a variety of commercial uses which would fall within Class E to include office and medical uses. Alternative uses considered, subject to landlords consent.

The property can be offered in a shell condition with capped off services ready for a tenants fit out or alternatively fitted to an agreed specification, subject to terms agreed.